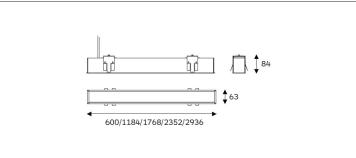

## 21.05811 Cannex 50 Profile Systems Pendant

| Light Distribution             | Carmex 50 Profile Systems |  |
|--------------------------------|---------------------------|--|
| Colour Temperature             | 2700/3000/3500/4000K      |  |
| Colour Rendition Index         | CRI 90                    |  |
| Optics                         | PC                        |  |
| Beam Angle                     | 109D                      |  |
| Cut Out                        | 58mm                      |  |
| Connected Load                 | 27W                       |  |
| Luminous Flux Of The Luminaire | 2940lm                    |  |
| Luminaire Efficacy             | 110lm/W                   |  |
| Colour Deviation               | SDCM<5                    |  |
| Light Source                   | LED                       |  |
| LED Type                       | SMD                       |  |
| Dimming Method                 | On/Off/0-10V/ Dali        |  |
| Cover Material                 | Aluminum                  |  |
| Body Material                  | Aluminum                  |  |
| IP Rating                      | IP20                      |  |
| Housing Colour                 | Sandy White/ Sandy Black  |  |
| Weight                         |                           |  |
| Technical Region               | 220-240V 50/60Hz          |  |