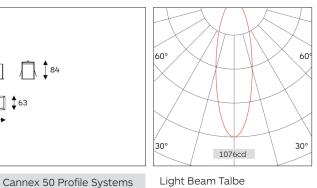

| Ligiti Dec | arr raibe |       |
|------------|-----------|-------|
| h(m)       | E(lx)     | D(m)  |
|            |           | 109°  |
| 1.0        | 1076.44   | 2.81  |
| 2.0        | 269.11    | 5.62  |
| 3.0        | 119.60    | 8.44  |
| 4.0        | 67.28     | 11.25 |
| 5.0        | 43.06     | 14.06 |