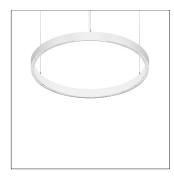

## $86.03513\,\text{RECO}$ 35 Profile Systems Round

|  | Light Distribution             | Reco 35 Profile Systems  |
|--|--------------------------------|--------------------------|
|  | Colour Temperature             | 2700/3000/3500/4000K     |
|  | Colour Rendition Index         | CRI 90                   |
|  | Optics                         | Lens                     |
|  | Beam Angle                     | 45D/110D                 |
|  | Installation method            | Suspension               |
|  | Connected Load                 | 30W/m                    |
|  | Luminous Flux Of The Luminaire | 2628lm                   |
|  | Luminaire Efficacy             | 94lm/W                   |
|  | Colour Deviation               | SDCM<5                   |
|  | Light Source                   | LED                      |
|  | LED Type                       | SMD                      |
|  | Dimming Method                 | On/Off/0-10V/ Dali       |
|  | Cover Material                 | Aluminum                 |
|  | Body Material                  | Aluminum                 |
|  | IP Rating                      | IP20                     |
|  | Housing Colour                 | Sandy White/ Sandy Black |
|  | Weight                         |                          |
|  | Technical Region               | 220-240V 50/60Hz         |
|  |                                |                          |