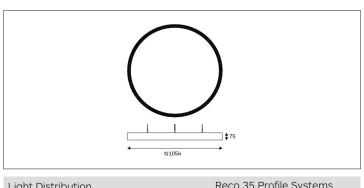

## $86.03513\,\text{RECO}$ 35 Profile Systems Round

|  | Light Distribution             | Reco 35 Profile Systems  |
|--|--------------------------------|--------------------------|
|  | Colour Temperature             | 2700/3000/3500/4000K     |
|  | Colour Rendition Index         | CRI 90                   |
|  | Optics                         | Lens                     |
|  | Beam Angle                     | 45D/110D                 |
|  | Installation method            | Suspension               |
|  | Connected Load                 | 30W/m                    |
|  | Luminous Flux Of The Luminaire | 2628lm                   |
|  | Luminaire Efficacy             | 94lm/W                   |
|  | Colour Deviation               | SDCM<5                   |
|  | Light Source                   | LED                      |
|  | LED Type                       | SMD                      |
|  | Dimming Method                 | On/Off/0-10V/ Dali       |
|  | Cover Material                 | Aluminum                 |
|  | Body Material                  | Aluminum                 |
|  | IP Rating                      | IP20                     |
|  | Housing Colour                 | Sandy White/ Sandy Black |
|  | Weight                         |                          |
|  | Technical Region               | 220-240V 50/60Hz         |
|  |                                |                          |