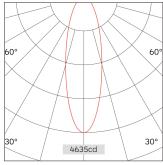

| Light | Beam | Talbe |
|-------|------|-------|
|       |      |       |

| h(m) | E(lx)   | D(m) |
|------|---------|------|
|      |         | 45°  |
| 1.0  | 4635.15 | 0.82 |
| 2.0  | 1158.79 | 1.64 |
| 3.0  | 515.02  | 2.46 |
| 4.0  | 289.70  | 3.28 |
| 5.0  | 185.41  | 4.10 |
|      |         |      |