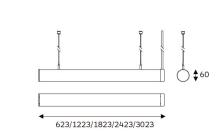

## 86.06011 AURO TUBE 60 Profile Systems PC Tube

Light Distribution Auro Tube 60 Profile Systems Light Beam Talbe Colour Temperature 2700/3000/3500/4000K Colour Rendition Index CRI 90 Optics PC Beam Angle 108D Installation method Suspension Connected Load 34W/m Luminous Flux Of The Luminaire 4618lm Luminaire Efficacy 117.68lm/W Colour Deviation SDCM<5 Light Source LED LED Type SMD **Dimming Method** On/Off/0-10V/ Dali Cover Material Aluminum Body Material Aluminum IP Rating IP20 Housing Colour Sandy White/ Sandy Black Weight