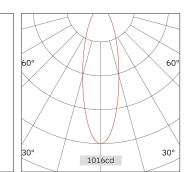

**Technical Region** 220-240V 50/60Hz

| h(m) | E(lx)   | D(m)  |
|------|---------|-------|
|      |         | 108°  |
| 1.0  | 1016.78 | 2.73  |
| 2.0  | 254.20  | 5.47  |
| 3.0  | 112.98  | 8.20  |
| 4.0  | 63.55   | 10.94 |
| 5.0  | 40.67   | 13.67 |