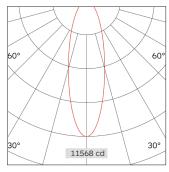

| Light Beam | Talbe    |      |
|------------|----------|------|
| h(m)       | E(lx)    | D(m) |
|            |          | 24°  |
| 1.0        | 11568.85 | 0.41 |
| 2.0        | 2892.21  | 0.82 |
| 3.0        | 1285.43  | 1.23 |
| 4.0        | 723.05   | 1.63 |
| 5.0        | 462.75   | 2.04 |