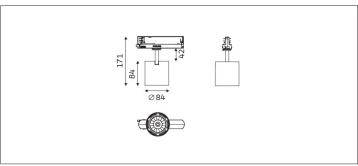

## 32.08423 High Lumen Pro Track Lighting

|  | Light Distribution             | High lumen Pro Track Lighting |
|--|--------------------------------|-------------------------------|
|  | Colour Temperature             | 2700/3000/3500/4000K          |
|  | Colour Rendition Index         | CRI 90                        |
|  | Optics                         | Reflector                     |
|  | Beam Angle                     | 14D/23D/43D/61D               |
|  | Track Phases                   | 1 Circuit/ 3 Circuit          |
|  | Connected Load                 | 20W                           |
|  | Luminous Flux Of The Luminaire | 2828 lm                       |
|  | Luminaire Efficacy             | 141.4lm/W                     |
|  | Colour Deviation               | SDCM<5                        |
|  | Light Source                   | LED                           |
|  | LED Type                       | COB                           |
|  | Dimming Method                 | Triac/1-10V/ Dali             |
|  | Cover Material                 | Aluminum                      |
|  | Body Material                  | Aluminum                      |
|  | IP Rating                      | IP20                          |
|  | Housing Colour                 | Sandy White/ Sandy Black      |
|  | Weight                         | 0.6Kg                         |
|  | Technical Region               | 220-240V 50/60Hz              |
|  |                                |                               |