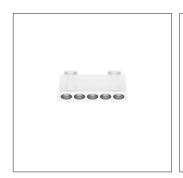

## 55.03521 Mine Recessed Downlight

| IP20 |  |
|------|--|
|      |  |

| Light Distribution             | Mine Recessed Downlight  |  |
|--------------------------------|--------------------------|--|
| Colour Temperature             | 2700/3000/3500/4000K     |  |
| Colour Rendition Index         | CRI 90                   |  |
| Optics                         | Lens                     |  |
| Beam Angle                     | 17D/37D/50D              |  |
| Cut Out                        | 155x35mm                 |  |
| Connected Load                 | 13W                      |  |
| Luminous Flux Of The Luminaire | 913lm                    |  |
| Luminaire Efficacy             | 70lm/W                   |  |
| Colour Deviation               | SDCM<5                   |  |
| Light Source                   | LED                      |  |
| LED Type                       | SMD                      |  |
| Dimming Method                 | Triac/0-10V/ Dali        |  |
| Cover Material                 | Aluminum                 |  |
| Body Material                  | Aluminum                 |  |
| IP Rating                      | IP20                     |  |
| Housing Colour                 | Sandy White/ Sandy Black |  |
| Weight                         | 0.5Kg                    |  |
| Technical Region               | 220-240V 50/60Hz         |  |