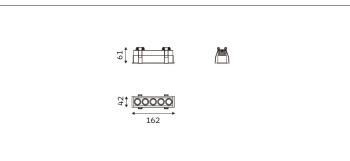

## 55.03521 Mine Recessed Downlight

| IP20 |  |
|------|--|
|      |  |

| Light Distribution             | Mine Recessed Downlight  |  |
|--------------------------------|--------------------------|--|
| Colour Temperature             | 2700/3000/3500/4000K     |  |
| Colour Rendition Index         | CRI 90                   |  |
| Optics                         | Lens                     |  |
| Beam Angle                     | 17D/37D/50D              |  |
| Cut Out                        | 155x35mm                 |  |
| Connected Load                 | 13W                      |  |
| Luminous Flux Of The Luminaire | 913lm                    |  |
| Luminaire Efficacy             | 70lm/W                   |  |
| Colour Deviation               | SDCM<5                   |  |
| Light Source                   | LED                      |  |
| LED Type                       | SMD                      |  |
| Dimming Method                 | Triac/0-10V/ Dali        |  |
| Cover Material                 | Aluminum                 |  |
| Body Material                  | Aluminum                 |  |
| IP Rating                      | IP20                     |  |
| Housing Colour                 | Sandy White/ Sandy Black |  |
| Weight                         | 0.5Kg                    |  |
| Technical Region               | 220-240V 50/60Hz         |  |