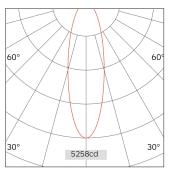

Light Beam Talbe

| h(m) E(lx) | D(m)    |      |
|------------|---------|------|
|            |         | 17°  |
| 1.0        | 5258.34 | 0.31 |
| 2.0        | 1314.58 | 0.62 |
| 3.0        | 584.26  | 0.93 |
| 4.0        | 328.65  | 1.23 |
| 5.0        | 210.33  | 1.54 |
|            |         |      |