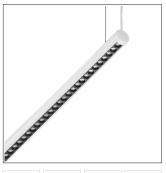

## $86.06012\,\mathrm{AURO}\,\mathrm{TUBE}\,60$ Profile Systems

## **Accent Lighting**

| Light Distribution             | Auro Tube 60 Profile Systems |  |
|--------------------------------|------------------------------|--|
| Colour Temperature             | 2700/3000/3500/4000K         |  |
| Colour Rendition Index         | CRI 90                       |  |
| Optics                         | Lens                         |  |
| Beam Angle                     | 21D/35D                      |  |
| Installation method            | Suspension                   |  |
| Connected Load                 | 34W/m                        |  |
| Luminous Flux Of The Luminaire | 3690lm                       |  |
| Luminaire Efficacy             | 91.26lm/W                    |  |
| Colour Deviation               | SDCM<5                       |  |
| Light Source                   | LED                          |  |
| LED Type                       | SMD                          |  |
| Dimming Method                 | On/Off/0-10V/ Dali           |  |
| Cover Material                 | Aluminum                     |  |
| Body Material                  | Aluminum                     |  |
| IP Rating                      | IP20                         |  |
| Housing Colour                 | Sandy White/ Sandy Black     |  |
| Weight                         |                              |  |
| Technical Region               | 220-240V 50/60Hz             |  |