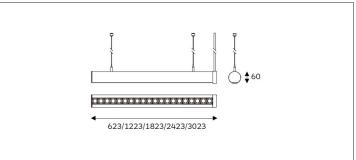

## **Accent Lighting**

| Light Distribution             | Auro Tube 60 Profile Systems |  |
|--------------------------------|------------------------------|--|
| Colour Temperature             | 2700/3000/3500/4000K         |  |
| Colour Rendition Index         | CRI 90                       |  |
| Optics                         | Lens                         |  |
| Beam Angle                     | 21D/35D                      |  |
| Installation method            | Suspension                   |  |
| Connected Load                 | 34W/m                        |  |
| Luminous Flux Of The Luminaire | 3690lm                       |  |
| Luminaire Efficacy             | 91.26lm/W                    |  |
| Colour Deviation               | SDCM<5                       |  |
| Light Source                   | LED                          |  |
| LED Type                       | SMD                          |  |
| Dimming Method                 | On/Off/0-10V/ Dali           |  |
| Cover Material                 | Aluminum                     |  |
| Body Material                  | Aluminum                     |  |
| IP Rating                      | IP20                         |  |
| Housing Colour                 | Sandy White/ Sandy Black     |  |
| Weight                         |                              |  |
| Technical Region               | 220-240V 50/60Hz             |  |