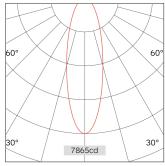

| Light Bea | am Talbe |      |
|-----------|----------|------|
| h(m)      | E(lx)    | D(m) |
|           |          | 35°  |
| 1.0       | 7865.96  | 0.62 |
| 2.0       | 1966.49  | 1.25 |
| 3.0       | 874.00   | 1.87 |
| 4.0       | 491.62   | 2.49 |
| 5.0       | 314.64   | 3.11 |