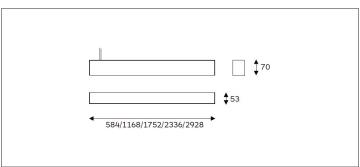

## 22.05312 CANNEX 50 Profile Systems Recessed

| Light Distribution             | Cannex 50 Profile Systems |
|--------------------------------|---------------------------|
| Colour Temperature             | 2700/3000/3500/4000K      |
| Colour Rendition Index         | CRI 90                    |
| Optics                         | PC                        |
| Beam Angle                     | 109D                      |
| Installation method            | Surface Mounted           |
| Connected Load                 | 27W/m                     |
| Luminous Flux Of The Luminaire | 2940lm                    |
| Luminaire Efficacy             | 110lm/W                   |
| Colour Deviation               | SDCM<5                    |
| Light Source                   | LED                       |
| LED Type                       | SMD                       |
| Dimming Method                 | On/Off/0-10V/ Dali        |
| Cover Material                 | Aluminum                  |
| Body Material                  | Aluminum                  |
| IP Rating                      | IP20                      |
| Housing Colour                 | Sandy White/ Sandy Black  |
| Weight                         |                           |
| Technical Region               | 220-240V 50/60Hz          |