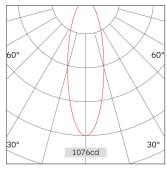

| Light Beam Talbe |         |       |  |
|------------------|---------|-------|--|
| h(m)             | E(lx)   | D(m)  |  |
|                  |         | 109°  |  |
| 1.0              | 1076.44 | 2.81  |  |
| 2.0              | 269.11  | 5.62  |  |
| 3.0              | 119.60  | 8.44  |  |
| 4.0              | 67.28   | 11.25 |  |
| 5.0              | 43.06   | 14.06 |  |