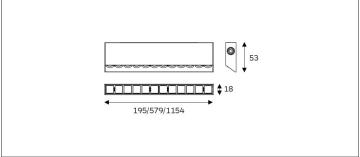

## 22.01813 ENKO 20 Profile Systems Surface Mounted Wall Washer

| Light Distribution             | Enko 20 Profile Systems  |  |
|--------------------------------|--------------------------|--|
| Colour Temperature             | 2700/3000/3500/4000K     |  |
| Colour Rendition Index         | CRI 90                   |  |
| Optics                         | Lens                     |  |
| Beam Angle                     | Wall Washer              |  |
| Installation method            | Surface Mounted          |  |
| Connected Load                 | 30W/m                    |  |
| Luminous Flux Of The Luminaire | 1563lm                   |  |
| Luminaire Efficacy             | 74lm/W                   |  |
| Colour Deviation               | SDCM<5                   |  |
| Light Source                   | LED                      |  |
| LED Type                       | SMD                      |  |
| Dimming Method                 | On/Off/0-10V/ Dali       |  |
| Cover Material                 | Aluminum                 |  |
| Body Material                  | Aluminum                 |  |
| IP Rating                      | IP20                     |  |
| Housing Colour                 | Sandy White/ Sandy Black |  |
| Weight                         |                          |  |
| Technical Region               | 220-240V 50/60Hz         |  |