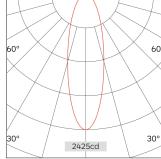

| Light Bea | am Talbe |              |
|-----------|----------|--------------|
| h(m)      | E(lx)    | D(m)         |
| 1.0       | 2425.96  | 0.45         |
| 2.0       | 606.49   | 0.65<br>1.30 |
| 3.0       | 269.55   | 1.95         |
| 4.0       | 151.62   | 2.60         |
| 5.0       | 97.04    | 3.25         |