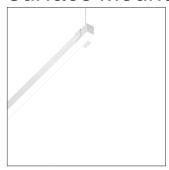

## 21.05812 Cannex 50 Profile Systems

## **Surface Mounted**

|  | Light Distribution             | Cannex 50 Profile Systems |
|--|--------------------------------|---------------------------|
|  | Colour Temperature             | 2700/3000/3500/4000K      |
|  | Colour Rendition Index         | CRI 90                    |
|  | Optics                         | PC                        |
|  | Beam Angle                     | 109D                      |
|  | Cut Out                        | 58mm                      |
|  | Connected Load                 | 27W/m                     |
|  | Luminous Flux Of The Luminaire | 2940lm                    |
|  | Luminaire Efficacy             | 110lm/W                   |
|  | Colour Deviation               | SDCM<5                    |
|  | Light Source                   | LED                       |
|  | LED Type                       | SMD                       |
|  | Dimming Method                 | On/Off/0-10V/ Dali        |
|  | Cover Material                 | Aluminum                  |
|  | Body Material                  | Aluminum                  |
|  | IP Rating                      | IP20                      |
|  | Housing Colour                 | Sandy White/ Sandy Black  |
|  | Weight                         |                           |
|  | Technical Region               | 220-240V 50/60Hz          |
|  |                                |                           |