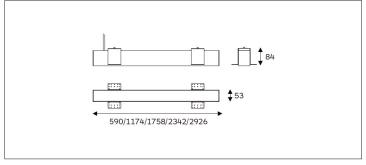

## **Surface Mounted**

|  | Light Distribution             | Cannex 50 Profile Systems |
|--|--------------------------------|---------------------------|
|  | Colour Temperature             | 2700/3000/3500/4000K      |
|  | Colour Rendition Index         | CRI 90                    |
|  | Optics                         | PC                        |
|  | Beam Angle                     | 109D                      |
|  | Cut Out                        | 58mm                      |
|  | Connected Load                 | 27W/m                     |
|  | Luminous Flux Of The Luminaire | 2940lm                    |
|  | Luminaire Efficacy             | 110lm/W                   |
|  | Colour Deviation               | SDCM<5                    |
|  | Light Source                   | LED                       |
|  | LED Type                       | SMD                       |
|  | Dimming Method                 | On/Off/0-10V/ Dali        |
|  | Cover Material                 | Aluminum                  |
|  | Body Material                  | Aluminum                  |
|  | IP Rating                      | IP20                      |
|  | Housing Colour                 | Sandy White/ Sandy Black  |
|  | Weight                         |                           |
|  | Technical Region               | 220-240V 50/60Hz          |
|  |                                |                           |