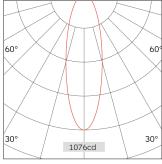

| h(m) | E(lx)   | D(m)  |
|------|---------|-------|
|      |         | 109°  |
| 1.0  | 1076.44 | 2.81  |
| 2.0  | 269.11  | 5.62  |
| 3.0  | 119.60  | 8.44  |
| 4.0  | 67.28   | 11 25 |

14.06

Light Beam Talbe