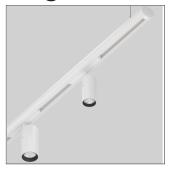

## 86.06015 AURO TUBE 60 Profile Systems

## Magnetic Track Rail

Auro Tube 60 Profile Systems-Magnetic

Colour Rendition Index

Optics

Beam Angle

Installation method

Connected Load 48V

Luminous Flux Of The Luminaire