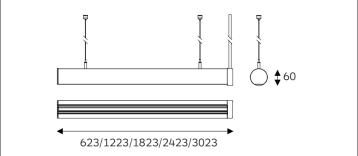

## 86.06015 AURO TUBE 60 Profile Systems

## Magnetic Track Rail

Auro Tube 60 Profile Systems-Magnetic

Colour Rendition Index

Optics

Beam Angle

Installation method

Connected Load 48V

Luminous Flux Of The Luminaire

Weight

**Technical Region** Input48V Linear lighting is used in a wide range of indoor lighting applications, including areas such as living rooms, bedrooms, kitchens, etc. in home spaces, as well as showrooms, corridors, offices, etc. in commercial spaces. Its flexible installation and uniform lighting effect make it one of the preferred choices for indoor lighting design.