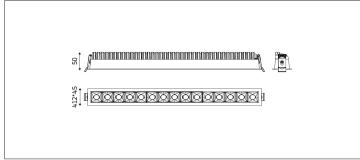

## 51.03821NIME Recessed Ceiling Light

**Housing Colour** 

**Technical Region** 

Weight

| IP20 |
|------|
|      |

| Light Distribution             | NIME Linear light    |  |
|--------------------------------|----------------------|--|
| Colour Temperature             | 2700/3000/3500/4000K |  |
| Colour Rendition Index         | CRI 90               |  |
| Optics                         | Reflector            |  |
| Beam Angle                     | 15D/24D/45D          |  |
| Cut out                        | 38mm                 |  |
| Connected Load                 | 28.5W                |  |
| Luminous Flux Of The Luminaire | 1942.7lm             |  |
| Luminaire Efficacy             | 69lm/W               |  |
| Colour Deviation               | SDCM<5               |  |
| Light Source                   | LED                  |  |
| LED Type                       | SMD                  |  |
| Dimming Method                 | Triac/1-10V/ Dali    |  |
| Cover Material                 | Aluminum             |  |
| Body Material                  | Aluminum             |  |
| IP Rating                      | IP20                 |  |

Sandy White/ Sandy Black

220-240V 50/60Hz

0.65Kg

Light Beam Table

| H(M) | E(lx)    | D(M) |
|------|----------|------|
|      |          | 18°  |
| 1.0  | 13083.52 | 0.31 |
| 2.0  | 3270.88  | 0.63 |
| 3.0  | 1453.72  | 0.94 |
| 4.0  | 817.72   | 1.25 |
| 5.0  | 523.34   | 1.57 |
|      |          |      |