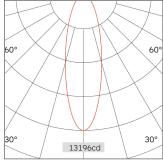

Sandy White/ Sandy Black

220-240V 50/60Hz

0.65Kg

Light Beam Table

| H(M) | E(lx)    | D(M) |
|------|----------|------|
|      |          | 18°  |
| 1.0  | 13083.52 | 0.31 |
| 2.0  | 3270.88  | 0.63 |
| 3.0  | 1453.72  | 0.94 |
| 4.0  | 817.72   | 1.25 |
| 5.0  | 523.34   | 1.57 |
|      |          |      |