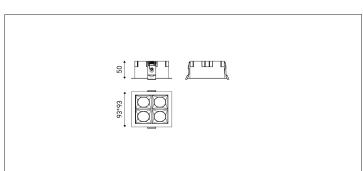

## 51.08711NIME Recessed Ceiling Light

Housing Colour

**Technical Region** 

Weight

| Light Distribution  Colour Temperature  Colour Rendition Index  CRI 90  Optics  LENS  Beam Angle  12D/24D/38D/50D  Cut out  87mm  Connected Load  14W  Luminous Flux Of The Luminaire  Luminaire Efficacy  Colour Deviation  Light Source  LED  LED  Dimming Method  Triac/1-10V/ Dali  Cover Material  Body Material  IP Rating  IP 20                                                                                                                                                                                                                                                                                                                                                                                                                                                                                                                                                                                                                                                                                                                                                                                                                                                                                                                                                                                                                                                                                                                                                                                                                                                                                                                                                                                                                                                                                                                                                                                                                                                                                                                                                                                        |                                |                      |
|--------------------------------------------------------------------------------------------------------------------------------------------------------------------------------------------------------------------------------------------------------------------------------------------------------------------------------------------------------------------------------------------------------------------------------------------------------------------------------------------------------------------------------------------------------------------------------------------------------------------------------------------------------------------------------------------------------------------------------------------------------------------------------------------------------------------------------------------------------------------------------------------------------------------------------------------------------------------------------------------------------------------------------------------------------------------------------------------------------------------------------------------------------------------------------------------------------------------------------------------------------------------------------------------------------------------------------------------------------------------------------------------------------------------------------------------------------------------------------------------------------------------------------------------------------------------------------------------------------------------------------------------------------------------------------------------------------------------------------------------------------------------------------------------------------------------------------------------------------------------------------------------------------------------------------------------------------------------------------------------------------------------------------------------------------------------------------------------------------------------------------|--------------------------------|----------------------|
| Colour Rendition Index  Optics  LENS  Beam Angle  12D/24D/38D/50D  Cut out  87mm  Connected Load  14W  Luminous Flux Of The Luminaire  1201.5lm  Luminaire Efficacy  86lm/W  Colour Deviation  SDCM<5  Light Source  LED  LED Type  SMD  Dimming Method  Triac/1-10V/ Dali  Cover Material  Body Material  Construction  CRI 90  CRI 90  BOD  S7mm  12D/24D/38D/50D  S7mm  1201.5lm  1201.5lm  1201.5lm  1201.5lm  Aluminum  Aluminum  Aluminum  Aluminum                                                                                                                                                                                                                                                                                                                                                                                                                                                                                                                                                                                                                                                                                                                                                                                                                                                                                                                                                                                                                                                                                                                                                                                                                                                                                                                                                                                                                                                                                                                                                                                                                                                                      | Light Distribution             | NIME Linear light    |
| Optics LENS  Beam Angle 12D/24D/38D/50D  Cut out 87mm  Connected Load 14W  Luminous Flux Of The Luminaire 1201.5lm  Luminaire Efficacy 86lm/W  Colour Deviation SDCM<5  Light Source LED  LED Type SMD  Dimming Method Triac/1-10V/ Dali  Cover Material Aluminum  Body Material Aluminum                                                                                                                                                                                                                                                                                                                                                                                                                                                                                                                                                                                                                                                                                                                                                                                                                                                                                                                                                                                                                                                                                                                                                                                                                                                                                                                                                                                                                                                                                                                                                                                                                                                                                                                                                                                                                                      | Colour Temperature             | 2700/3000/3500/4000K |
| Beam Angle 12D/24D/38D/50D  Cut out 87mm  Connected Load 14W  Luminous Flux Of The Luminaire 1201.5lm  Luminaire Efficacy 86lm/W  Colour Deviation SDCM<5  Light Source LED  LED Type SMD  Dimming Method Triac/1-10V/ Dali  Cover Material Aluminum  Body Material Aluminum                                                                                                                                                                                                                                                                                                                                                                                                                                                                                                                                                                                                                                                                                                                                                                                                                                                                                                                                                                                                                                                                                                                                                                                                                                                                                                                                                                                                                                                                                                                                                                                                                                                                                                                                                                                                                                                   | Colour Rendition Index         | CRI 90               |
| Cut out 87mm  Connected Load 14W  Luminous Flux Of The Luminaire 1201.5lm  Luminaire Efficacy 86lm/W  Colour Deviation SDCM<5  Light Source LED  LED Type SMD  Dimming Method Triac/1-10V/ Dali  Cover Material Aluminum  Body Material Aluminum                                                                                                                                                                                                                                                                                                                                                                                                                                                                                                                                                                                                                                                                                                                                                                                                                                                                                                                                                                                                                                                                                                                                                                                                                                                                                                                                                                                                                                                                                                                                                                                                                                                                                                                                                                                                                                                                               | Optics                         | LENS                 |
| Connected Load  Luminous Flux Of The Luminaire  Luminaire Efficacy  Colour Deviation  Light Source  LED  LED Type  SMD  Dimming Method  Cover Material  Body Material  S7MM  1201.5lm  120 | Beam Angle                     | 12D/24D/38D/50D      |
| Luminous Flux Of The Luminaire  Luminaire Efficacy  Colour Deviation  Light Source  LED  LED Type  Dimming Method  Cover Material  Body Material  Summan Sum | Cut out                        | 87mm                 |
| Luminaire Efficacy  Colour Deviation  SDCM<5  Light Source  LED  LED Type  SMD  Dimming Method  Triac/1-10V/ Dali  Cover Material  Body Material  Aluminum  Aluminum                                                                                                                                                                                                                                                                                                                                                                                                                                                                                                                                                                                                                                                                                                                                                                                                                                                                                                                                                                                                                                                                                                                                                                                                                                                                                                                                                                                                                                                                                                                                                                                                                                                                                                                                                                                                                                                                                                                                                           | Connected Load                 | 14W                  |
| Colour Deviation SDCM<5  Light Source LED  LED Type SMD  Dimming Method Triac/1-10V/ Dali  Cover Material Aluminum  Body Material Aluminum                                                                                                                                                                                                                                                                                                                                                                                                                                                                                                                                                                                                                                                                                                                                                                                                                                                                                                                                                                                                                                                                                                                                                                                                                                                                                                                                                                                                                                                                                                                                                                                                                                                                                                                                                                                                                                                                                                                                                                                     | Luminous Flux Of The Luminaire | 1201.5lm             |
| Light Source  LED  LED Type  SMD  Dimming Method  Triac/1-10V/ Dali  Cover Material  Body Material  Aluminum  Aluminum                                                                                                                                                                                                                                                                                                                                                                                                                                                                                                                                                                                                                                                                                                                                                                                                                                                                                                                                                                                                                                                                                                                                                                                                                                                                                                                                                                                                                                                                                                                                                                                                                                                                                                                                                                                                                                                                                                                                                                                                         | Luminaire Efficacy             | 86lm/W               |
| LED Type SMD  Dimming Method Triac/1-10V/ Dali  Cover Material Aluminum  Body Material Aluminum                                                                                                                                                                                                                                                                                                                                                                                                                                                                                                                                                                                                                                                                                                                                                                                                                                                                                                                                                                                                                                                                                                                                                                                                                                                                                                                                                                                                                                                                                                                                                                                                                                                                                                                                                                                                                                                                                                                                                                                                                                | Colour Deviation               | SDCM<5               |
| Dimming Method  Triac/1-10V/ Dali  Cover Material  Body Material  Aluminum  Aluminum                                                                                                                                                                                                                                                                                                                                                                                                                                                                                                                                                                                                                                                                                                                                                                                                                                                                                                                                                                                                                                                                                                                                                                                                                                                                                                                                                                                                                                                                                                                                                                                                                                                                                                                                                                                                                                                                                                                                                                                                                                           | Light Source                   | LED                  |
| Cover Material Aluminum  Body Material Aluminum                                                                                                                                                                                                                                                                                                                                                                                                                                                                                                                                                                                                                                                                                                                                                                                                                                                                                                                                                                                                                                                                                                                                                                                                                                                                                                                                                                                                                                                                                                                                                                                                                                                                                                                                                                                                                                                                                                                                                                                                                                                                                | LED Type                       | SMD                  |
| Body Material Aluminum                                                                                                                                                                                                                                                                                                                                                                                                                                                                                                                                                                                                                                                                                                                                                                                                                                                                                                                                                                                                                                                                                                                                                                                                                                                                                                                                                                                                                                                                                                                                                                                                                                                                                                                                                                                                                                                                                                                                                                                                                                                                                                         | Dimming Method                 | Triac/1-10V/ Dali    |
| , marini and                                                                                                                                                                                                                                                                                                                                                                                                                                                                                                                                                                                                                                                                                                                                                                                                                                                                                                                                                                                                                                                                                                                                                                                                                                                                                                                                                                                                                                                                                                                                                                                                                                                                                                                                                                                                                                                                                                                                                                                                                                                                                                                   | Cover Material                 | Aluminum             |
| IP Rating IP20                                                                                                                                                                                                                                                                                                                                                                                                                                                                                                                                                                                                                                                                                                                                                                                                                                                                                                                                                                                                                                                                                                                                                                                                                                                                                                                                                                                                                                                                                                                                                                                                                                                                                                                                                                                                                                                                                                                                                                                                                                                                                                                 | Body Material                  | Aluminum             |
|                                                                                                                                                                                                                                                                                                                                                                                                                                                                                                                                                                                                                                                                                                                                                                                                                                                                                                                                                                                                                                                                                                                                                                                                                                                                                                                                                                                                                                                                                                                                                                                                                                                                                                                                                                                                                                                                                                                                                                                                                                                                                                                                | IP Rating                      | IP20                 |

Sandy White/ Sandy Black

220-240V 50/60Hz

0.4Kg

| Ligiti Dea | iii iabic |      |
|------------|-----------|------|
| H(M)       | E(lx)     | D(M) |
|            |           | 16   |
| 1.0        | 7243      | 0.29 |
| 2.0        | 1810.75   | 0.57 |
| 3.0        | 804.78    | 0.86 |
| 4.0        | 452.69    | 1.15 |
| 5.0        | 289.72    | 1.44 |