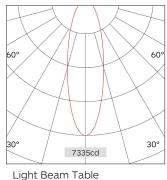

Sandy White/ Sandy Black

220-240V 50/60Hz

0.4Kg

| Ligiti Dea | iii iabic |      |
|------------|-----------|------|
| H(M)       | E(lx)     | D(M) |
|            |           | 16   |
| 1.0        | 7243      | 0.29 |
| 2.0        | 1810.75   | 0.57 |
| 3.0        | 804.78    | 0.86 |
| 4.0        | 452.69    | 1.15 |
| 5.0        | 289.72    | 1.44 |