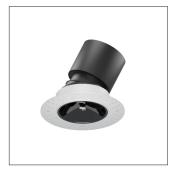

## $57.07502\,\text{SILO Recessed Downlight Trimless}$

| Light Distribution             | SILO Recessed Downlight  |  |
|--------------------------------|--------------------------|--|
| Colour Temperature             | 2700/3000/3500/4000K     |  |
| Colour Rendition Index         | CRI 90                   |  |
| Optics                         | LENS                     |  |
| Beam Angle                     | 18D/32D/42D/52D          |  |
| Cut Out                        | 75mm                     |  |
| Connected Load                 | 14W                      |  |
| Luminous Flux Of The Luminaire | 1618lm                   |  |
| Luminaire Efficacy             | 116lm/W                  |  |
| Colour Deviation               | SDCM<5                   |  |
| Light Source                   | LED                      |  |
| LED Type                       | СОВ                      |  |
| Dimming Method                 | Triac/1-10V/ Dali        |  |
| Cover Material                 | Aluminum                 |  |
| Body Material                  | Aluminum                 |  |
| IP Rating                      | IP20                     |  |
| Housing Colour                 | Sandy White/ Sandy Black |  |
| Weight                         | 0.6Kg                    |  |
| Technical Region               | 220-240V 50/60Hz         |  |