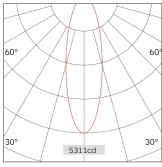

| Light Bea | am Table |      |
|-----------|----------|------|
| H(M)      | E(lx)    | D(M) |
|           |          | 32°  |
| 1.0       | 5311.26  | 0.57 |
| 2.0       | 1327.81  | 1.14 |
| 3.0       | 590.14   | 1.71 |
| 4.0       | 331.95   | 2.29 |
| 5.0       | 212.45   | 2.86 |