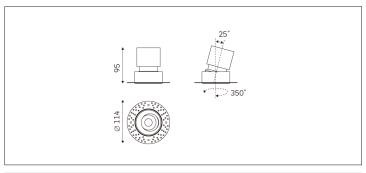

## $57.07502\,\text{SILO Recessed Downlight Trimless}$

| Light Distribution             | SILO Recessed Downlight  |  |
|--------------------------------|--------------------------|--|
| Colour Temperature             | 2700/3000/3500/4000K     |  |
| Colour Rendition Index         | CRI 90                   |  |
| Optics                         | LENS                     |  |
| Beam Angle                     | 18D/32D/42D/52D          |  |
| Cut Out                        | 75mm                     |  |
| Connected Load                 | 14W                      |  |
| Luminous Flux Of The Luminaire | 1618lm                   |  |
| Luminaire Efficacy             | 116lm/W                  |  |
| Colour Deviation               | SDCM<5                   |  |
| Light Source                   | LED                      |  |
| LED Type                       | СОВ                      |  |
| Dimming Method                 | Triac/1-10V/ Dali        |  |
| Cover Material                 | Aluminum                 |  |
| Body Material                  | Aluminum                 |  |
| IP Rating                      | IP20                     |  |
| Housing Colour                 | Sandy White/ Sandy Black |  |
| Weight                         | 0.6Kg                    |  |
| Technical Region               | 220-240V 50/60Hz         |  |