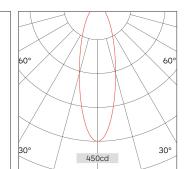

| H(M) | E(lx) | D(M)  |
|------|-------|-------|
|      |       | 105°  |
| 1.0  | 450   | 2.60  |
| 2.0  | 112   | 5.20  |
| 3.0  | 50    | 7.81  |
| 4.0  | 28    | 10.41 |
| 5.0  | 18    | 13.01 |

It is an individual solution with a high degree of flexibility. all inserts are mounted completely without tools and held within the profile by a magnetic force. With just one flick of the wrist, you can adjust the inserts as needed at any time to set the scene for your desired object. Application areas: residential, hotel, restaurants, retail and other high-end places.