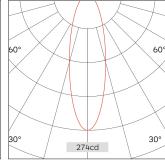

| Light Beam Table |       |       |
|------------------|-------|-------|
| H(M)             | E(lx) | D(M)  |
|                  |       | 113°  |
| 1.0              | 274   | 3.03  |
| 2.0              | 69    | 6.06  |
| 3.0              | 31    | 9.09  |
| 4.0              | 17.17 | 12.12 |
| 5.0              | 10.99 | 15.15 |