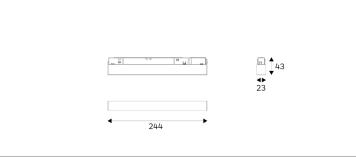

## 61.02346 SPARK 20 General Lighting

| Connected Load                 | 10W                       |  |
|--------------------------------|---------------------------|--|
| Colour Temperature             | 2700/3000/3500/4000K      |  |
| Colour Rendition Index         | CRI 90                    |  |
| Optics                         | PC Cover                  |  |
| Beam Angle                     | 113D                      |  |
| Track                          | Low Voltage Track         |  |
| Light Distribution             | SPARK 20 General Lighting |  |
| Luminous Flux Of The Luminaire | 805lm                     |  |
| Luminaire Efficacy             | 77m/W                     |  |
| Colour Deviation               | SDCM<5                    |  |
| Light Source                   | LED                       |  |
| LED Type                       | SMD                       |  |
| Dimming Method                 | 1-10V/ Dali               |  |
| Cover Material                 | Aluminum                  |  |
| Body Material                  | Aluminum                  |  |
| IP Rating                      | IP20                      |  |
| Housing Colour                 | Matt White/ Matt Black    |  |
| Weight                         | 0.3kg                     |  |
| Technical Region               | Input 48V                 |  |