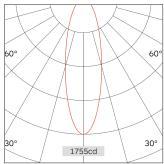

| Light Beam Table |       |      |
|------------------|-------|------|
| $H(\mathbf{M})$  | E(lx) | D(M) |
|                  |       | 33°  |
| 1.0              | 1754  | 0.59 |
| 2.0              | 438   | 1.19 |
| 3.0              | 194   | 1.78 |
| 4.0              | 109   | 1.78 |
| 5.0              | 70    | 2.97 |
|                  |       |      |