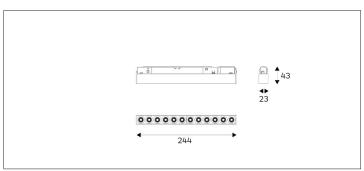

## 61.02303 SPARK 20 Accent Lighting

| Connected Load                 | 10W                      |  |
|--------------------------------|--------------------------|--|
| Colour Temperature             | 2700/3000/3500/4000K     |  |
| Colour Rendition Index         | CRI 90                   |  |
| Optics                         | Reflector                |  |
| Beam Angle                     | 33D/49D                  |  |
| Track                          | Low Voltage Track        |  |
| Light Distribution             | SPARK 20 Accent Lighting |  |
| Luminous Flux Of The Luminaire | 682lm                    |  |
| Luminaire Efficacy             | 68lm/W                   |  |
| Colour Deviation               | SDCM<5                   |  |
| Light Source                   | LED                      |  |
| LED Type                       | SMD                      |  |
| Dimming Method                 | 1-10V/ Dali              |  |
| Cover Material                 | Aluminum                 |  |
| Body Material                  | Aluminum                 |  |
| IP Rating                      | IP20                     |  |
| Housing Colour                 | Matt White/ Matt Black   |  |
| Weight                         | 0.3 kg                   |  |
| Technical Region               | Input 48V                |  |