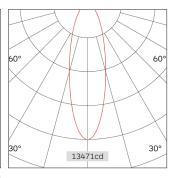

## Light Beam Table

| H(M) | E(lx) | D(M) |
|------|-------|------|
|      |       | 24°  |
| 1.0  | 13471 | 0.36 |
| 2.0  | 3367  | 0.71 |
| 3.0  | 1496  | 1.07 |
| 4.0  | 841   | 1.43 |
| 5.0  | 538   | 1.79 |
|      |       |      |