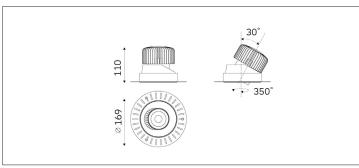

Greater angle adjustment (up to 30d unidirectional), and at the same time with horizontal adjustment. Meet the lighting needs of different places. Share a variety of optical accessories, you can one body, free to change.