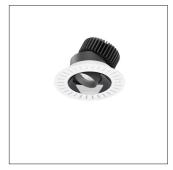

## 57.12511 Spectrum trimless downlight

| 1 | COB LED | IP20 |
|---|---------|------|
| 2 |         |      |

|  | Light Distribution             | Spectrum Downlight       |
|--|--------------------------------|--------------------------|
|  | Colour Temperature             | 2700/3000/3500/4000K     |
|  | Colour Rendition Index         | CRI 90                   |
|  | Optics                         | LENS                     |
|  | Beam Angle                     | 19D/24D/39D/52D          |
|  | Cut out                        | 125mm                    |
|  | Connected Load                 | 28W                      |
|  | Luminous Flux Of The Luminaire | 2678lm                   |
|  | Luminaire Efficacy             | 96lm/W                   |
|  | Colour Deviation               | SDCM<5                   |
|  | Light Source                   | LED                      |
|  | LED Type                       | COB                      |
|  | Dimming Method                 | Triac/1-10V/ Dali        |
|  | Cover Material                 | Aluminum                 |
|  | Body Material                  | Aluminum                 |
|  | IP Rating                      | IP20                     |
|  | Housing Colour                 | Sandy White/ Sandy Black |
|  | Weight                         | 1Kg                      |
|  | Technical Region               | 220-240V 50/60Hz         |