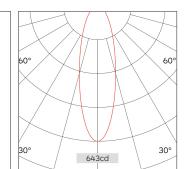

2700/3000/3500/4000K

Low Voltage Track

SPARK 20 General Lighting

Light Beam Table

| H(M) | E(lx) | D(M)  |
|------|-------|-------|
|      |       | 105°  |
| 1.0  | 643   | 2.65  |
| 2.0  | 161   | 5.31  |
| 3.0  | 71    | 7.96  |
| 4.0  | 40    | 10.62 |
| 5.0  | 26    | 13.27 |
|      |       |       |