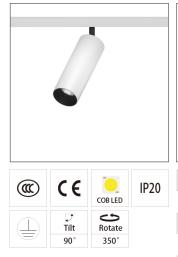

## 62.05520 FOS Track Lighting

|            | <br>↓G |
|------------|--------|
| <u>055</u> |        |

| Connected Load                 | 25W                      |
|--------------------------------|--------------------------|
| Colour Temperature             | 2700/3000/3500/4000K     |
| Colour Rendition Index         | CRI 90                   |
| Optics                         | LENS                     |
| Beam Angle                     | 20D/32D/41D/49D          |
| Track                          | Low Voltage Track        |
| Light Distribution             | FOS Track Lighting       |
| Luminous Flux Of The Luminaire | 2677lm                   |
| Luminaire Efficacy             | 111lm/W                  |
| Colour Deviation               | SDCM<5                   |
| Light Source                   | LED                      |
| LED Type                       | СОВ                      |
| Dimming Method                 | 1-10V/ Dali              |
| Cover Material                 | Aluminum                 |
| Body Material                  | Aluminum                 |
| IP Rating                      | IP20                     |
| Housing Colour                 | Sandy White/ Sandy Black |
| Weight                         | 0.6Kg                    |
| Technical Region               | Input 48V                |