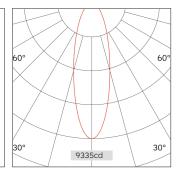

Light Beam Table

| H( <b>M</b> ) | E(lx) | D( <b>M</b> ) |
|---------------|-------|---------------|
|               |       | 32°           |
| 1.0           | 9335  | 0.57          |
| 2.0           | 2334  | 0.14          |
| 3.0           | 1037  | 1.71          |
| 4.0           | 583   | 2.28          |
| 5.0           | 373   | 2.85          |