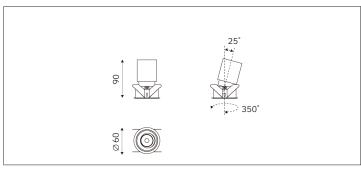

## $52.05518\,\text{SILO}$ Recessed Downlight

| Light Distribution             | SILO Recessed Downlight  |
|--------------------------------|--------------------------|
| Colour Temperature             | 2700/3000/3500/4000K     |
| Colour Rendition Index         | CRI 90                   |
| Optics                         | LENS                     |
| Beam Angle                     | 17D/20D/29D/40D          |
| Cut Out                        | 55mm                     |
| Connected Load                 | 11W                      |
| Luminous Flux Of The Luminaire | 734lm                    |
| Luminaire Efficacy             | 67lm/W                   |
| Colour Deviation               | SDCM<5                   |
| Light Source                   | LED                      |
| LED Type                       | COB                      |
| Dimming Method                 | Triac/1-10V/ Dali        |
| Cover Material                 | Aluminum                 |
| Body Material                  | Aluminum                 |
| IP Rating                      | IP20                     |
| Housing Colour                 | Sandy White/ Sandy Black |
| Weight                         | 0.3Kg                    |
| Technical Region               | 220-240V 50/60Hz         |