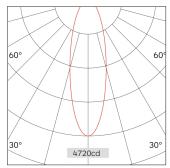

H(M) E(Ix) D(M) 20° 1.0 4719.66 0.35 1179.92 2.0 0.71 3.0 524.41 1.06 4.0 294.98 1.42

188.79

1.77

Light Beam Table

5.0

Star hotel rooms, aisles, villas, high-end private clubs, restaurants and other commercial spaces (such as furniture stores, ceramic and sanitary ware chain shops, brand chain shops and other commercial atmosphere lighting applications)