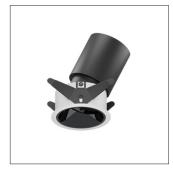

## $52.05518\,\text{SILO}$ Recessed Downlight

| Light Distribution             | SILO Recessed Downlight  |
|--------------------------------|--------------------------|
| Colour Temperature             | 2700/3000/3500/4000K     |
| Colour Rendition Index         | CRI 90                   |
| Optics                         | LENS                     |
| Beam Angle                     | 17D/20D/29D/40D          |
| Cut Out                        | 55mm                     |
| Connected Load                 | 11W                      |
| Luminous Flux Of The Luminaire | 734lm                    |
| Luminaire Efficacy             | 67lm/W                   |
| Colour Deviation               | SDCM<5                   |
| Light Source                   | LED                      |
| LED Type                       | COB                      |
| Dimming Method                 | Triac/1-10V/ Dali        |
| Cover Material                 | Aluminum                 |
| Body Material                  | Aluminum                 |
| IP Rating                      | IP20                     |
| Housing Colour                 | Sandy White/ Sandy Black |
| Weight                         | 0.3Kg                    |
| Technical Region               | 220-240V 50/60Hz         |