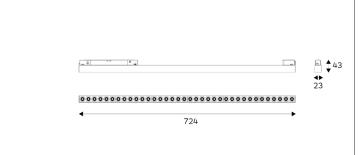

## 61.02311 SPARK 20 Accent Lighting

| Connected Load                 | 20W                      |  |
|--------------------------------|--------------------------|--|
| Colour Temperature             | 2700/3000/3500/4000K     |  |
| Colour Rendition Index         | CRI 90                   |  |
| Optics                         | Reflector                |  |
| Beam Angle                     | <b>32</b> D/ <b>46</b> D |  |
| Track                          | Low Voltage Track        |  |
| Light Distribution             | SPARK 20 Accent Lighting |  |
| Luminous Flux Of The Luminaire | 1384lm                   |  |
| Luminaire Efficacy             | 69lm/W                   |  |
| Colour Deviation               | SDCM<5                   |  |
| Light Source                   | LED                      |  |
| LED Type                       | SMD                      |  |
| Dimming Method                 | Triac/ Dali              |  |
| Cover Material                 | Aluminum                 |  |
| Body Material                  | Aluminum                 |  |
| IP Rating                      | IP20                     |  |
| Housing Colour                 | Matt White/ Matt Black   |  |
| Weight                         | 0.53kg                   |  |
| Technical Region               | Input 48V                |  |