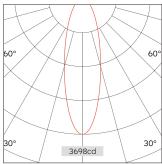

| Light Beam Ta <b>bl</b> e |       |               |
|---------------------------|-------|---------------|
| H(M)                      | E(lx) | D( <b>M</b> ) |
|                           |       | 32°           |
| 1.0                       | 3698  | 0.58          |
| 2.0                       | 924   | 1.15          |
| 3.0                       | 410   | 1.73          |
| 4.0                       | 231   | 2.31          |
| 5.0                       | 147   | 2.88          |
|                           |       |               |