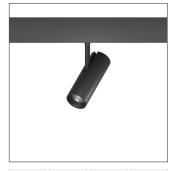

## 62.04531 SPECTRUM Track Lighting

| Connected Load                 | 14.3W                    |
|--------------------------------|--------------------------|
| Colour Temperature             | 2700/3000/3500/4000K     |
| Colour Rendition Index         | CRI 90                   |
| Optics                         | LENS                     |
| Beam Angle                     | 19D/24D/36D/43D          |
| Track                          | Low Voltage Track        |
| Light Distribution             | SPECTRUM Track Lighting  |
| Luminous Flux Of The Luminaire | 1083lm                   |
| Luminaire Efficacy             | 76lm/W                   |
| Colour Deviation               | SDCM<5                   |
| Light Source                   | LED                      |
| LED Type                       | COB                      |
| Dimming Method                 | 1-10V/ Dali              |
| Cover Material                 | Aluminum                 |
| Body Material                  | Aluminum                 |
| IP Rating                      | IP20                     |
| Housing Colour                 | Sandy White/ Sandy Black |
| Weight                         | 0.45Kg                   |
| Technical Region               | Input 48V                |
|                                |                          |

It is an individual solution with a high degree of flexibility. all inserts are mounted completely without tools and held within the profile by a magnetic force. With just one flick of the wrist, you can adjust the inserts as needed at any time to set the scene for your desired object. Application areas: residential, hotel, restaurants, retail and other high-end places.