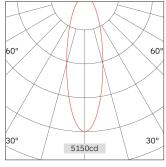

| Light Bea       | ım rabie |      |
|-----------------|----------|------|
| $H(\mathbf{M})$ | E(lx)    | D(M) |
|                 |          | 19°  |
| 1.0             | 5150.19  | 0.36 |
| 2.0             | 1287.55  | 0.72 |
| 3.0             | 572.24   | 1.08 |
| 4.0             | 321.89   | 1.44 |
| 5.0             | 206.01   | 1.80 |
|                 |          |      |