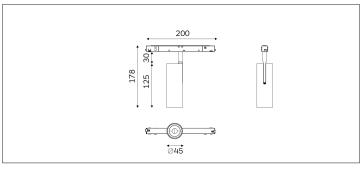

## 62.04531 SPECTRUM Track Lighting

| Connected Load                 | 14.3W                    |
|--------------------------------|--------------------------|
| Colour Temperature             | 2700/3000/3500/4000K     |
| Colour Rendition Index         | CRI 90                   |
| Optics                         | LENS                     |
| Beam Angle                     | 19D/24D/36D/43D          |
| Track                          | Low Voltage Track        |
| Light Distribution             | SPECTRUM Track Lighting  |
| Luminous Flux Of The Luminaire | 1083lm                   |
| Luminaire Efficacy             | 76lm/W                   |
| Colour Deviation               | SDCM<5                   |
| Light Source                   | LED                      |
| LED Type                       | COB                      |
| Dimming Method                 | 1-10V/ Dali              |
| Cover Material                 | Aluminum                 |
| Body Material                  | Aluminum                 |
| IP Rating                      | IP20                     |
| Housing Colour                 | Sandy White/ Sandy Black |
| Weight                         | 0.45Kg                   |
| Technical Region               | Input 48V                |
|                                |                          |