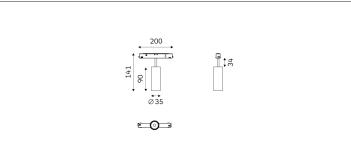

## 62.03513 FOS Track Lighting

| Connected Load                 | 9W                       |  |
|--------------------------------|--------------------------|--|
| Colour Temperature             | 2700/3000/3500/4000K     |  |
| Colour Rendition Index         | CRI 90                   |  |
| Optics                         | LENS                     |  |
| Beam Angle                     | 15D/24D/37D/50D          |  |
| Track                          | Low Voltage Track        |  |
| Light Distribution             | FOS Track Lighting       |  |
| Luminous Flux Of The Luminaire | 588m                     |  |
| Luminaire Efficacy             | 65lm/W                   |  |
| Colour Deviation               | SDCM<5                   |  |
| Light Source                   | LED                      |  |
| LED Type                       | COB                      |  |
| Dimming Method                 | 1-10V/ Dali              |  |
| Cover Material                 | Aluminum                 |  |
| Body Material                  | Aluminum                 |  |
| IP Rating                      | IP20                     |  |
| Housing Colour                 | Sandy White/ Sandy Black |  |
| Weight                         | 0.35Kg                   |  |
| Technical Region               | Input 48V                |  |