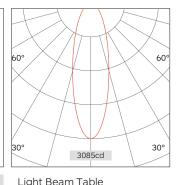

| Light beam rable |         |      |
|------------------|---------|------|
| H(M)             | E(lx)   | D(M) |
|                  |         | 24°  |
| 1.0              | 3085.66 | 0.42 |
| 2.0              | 771.41  | 0.84 |
| 3.0              | 342.85  | 1.25 |
| 4.0              | 192.85  | 1.67 |
| 5.0              | 123.43  | 2.09 |