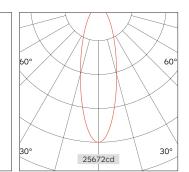

Light Beam Table

| H( <b>M</b> ) | E(lx)                                                  | D( <b>M</b> ) |
|---------------|--------------------------------------------------------|---------------|
|               |                                                        | 24°           |
| 1.0           | 25671.95                                               | 0.42          |
| 2.0           | 6417.99                                                | 0.84          |
| 3.0           | 2852.44                                                | 1.26          |
| 4.0           | 1604.50                                                | 1.68          |
| 5.0           | 1026.88                                                | 2.11          |
| fixture be    | es uses our pate<br>ody, fast heat<br>on, can be small |               |