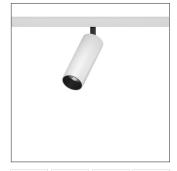

## 62.04536 FOS Track Lighting

| Connected Load                 | 15W                      |  |
|--------------------------------|--------------------------|--|
| Colour Temperature             | 2700/3000/3500/4000K     |  |
| Colour Rendition Index         | CRI 90                   |  |
| Optics                         | LENS                     |  |
| Beam Angle                     | 19D/23D/36D/41D          |  |
| Track                          | Low Voltage Track        |  |
| Light Distribution             | FOS Track Lighting       |  |
| Luminous Flux Of The Luminaire | 1003lm                   |  |
| Luminaire Efficacy             | 70lm/W                   |  |
| Colour Deviation               | SDCM<5                   |  |
| Light Source                   | LED                      |  |
| LED Type                       | СОВ                      |  |
| Dimming Method                 | 1-10V/ Dali              |  |
| Cover Material                 | Aluminum                 |  |
| Body Material                  | Aluminum                 |  |
| IP Rating                      | IP20                     |  |
| Housing Colour                 | Sandy White/ Sandy Black |  |
| Weight                         | 0.5Kg                    |  |
| Technical Region               | Input 48V                |  |

It is an individual solution with a high degree of flexibility. all inserts are mounted completely without tools and held within the profile by a magnetic force. With just one flick of the wrist, you can adjust the inserts as needed at any time to set the scene for your desired object. Application areas: residential, hotel, restaurants, retail and other high-end places.