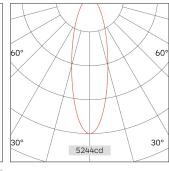

| Light Beam Table |       |      |
|------------------|-------|------|
| H(M)             | E(lx) | D(M) |
|                  |       | 23°  |
| 1.0              | 5244  | 0.42 |
| 2.0              | 1311  | 0.83 |
| 3.0              | 582   | 1.25 |
| 4.0              | 327   | 1.66 |
| 5.0              | 209   | 2.08 |
|                  |       |      |