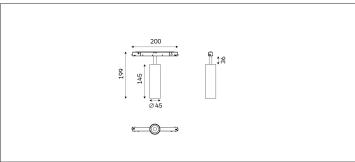

## 62.04536 FOS Track Lighting

| Connected Load                 | 15W                      |  |
|--------------------------------|--------------------------|--|
| Colour Temperature             | 2700/3000/3500/4000K     |  |
| Colour Rendition Index         | CRI 90                   |  |
| Optics                         | LENS                     |  |
| Beam Angle                     | 19D/23D/36D/41D          |  |
| Track                          | Low Voltage Track        |  |
| Light Distribution             | FOS Track Lighting       |  |
| Luminous Flux Of The Luminaire | 1003lm                   |  |
| Luminaire Efficacy             | 70lm/W                   |  |
| Colour Deviation               | SDCM<5                   |  |
| Light Source                   | LED                      |  |
| LED Type                       | СОВ                      |  |
| Dimming Method                 | 1-10V/ Dali              |  |
| Cover Material                 | Aluminum                 |  |
| Body Material                  | Aluminum                 |  |
| IP Rating                      | IP20                     |  |
| Housing Colour                 | Sandy White/ Sandy Black |  |
| Weight                         | 0.5Kg                    |  |
| Technical Region               | Input 48V                |  |