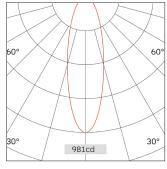

Light Beam Table

| H(M) | E(lx)  | D(M) |
|------|--------|------|
|      |        | 44   |
| 1.0  | 981.98 | 0.81 |
| 2.0  | 245.49 | 1.62 |
| 3.0  | 109.11 | 2.43 |
| 4.0  | 61.37  | 3.24 |
| 5.0  | 39.28  | 4.05 |
|      |        |      |