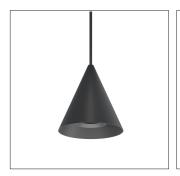

## 81.09711 DELTA Pendant lighting

350°

| $\epsilon$ | COB LED | IP20 |
|------------|---------|------|
| >          |         |      |

|  | Light Distribution             | DELTA Pendant lighting   |
|--|--------------------------------|--------------------------|
|  | Colour Temperature             | 2700/3000/3500/4000K     |
|  | Colour Rendition Index         | CRI 90                   |
|  | Optics                         | LENS                     |
|  | Beam Angle                     | 13D-44D                  |
|  | Installation method            | Surface Mounted          |
|  | Connected Load                 | 15.4W                    |
|  | Luminous Flux Of The Luminaire | 455lm                    |
|  | Luminaire Efficacy             | 30lm/W                   |
|  | Colour Deviation               | SDCM<5                   |
|  | Light Source                   | LED                      |
|  | LED Type                       | COB                      |
|  | Dimming Method                 | Triac/1-10V/ Dali        |
|  | Cover Material                 | Aluminum                 |
|  | Body Material                  | Aluminum                 |
|  | IP Rating                      | IP20                     |
|  | Housing Colour                 | Sandy White/ Sandy Black |
|  | Weight                         | 0.6Kg                    |
|  | Technical Region               | 220-240V 50/60Hz         |