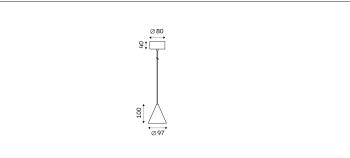

## 81.09711 DELTA Pendant lighting

350°

| $\epsilon$ | COB LED | IP20 |
|------------|---------|------|
| >          |         |      |

|  | Light Distribution             | DELTA Pendant lighting   |
|--|--------------------------------|--------------------------|
|  | Colour Temperature             | 2700/3000/3500/4000K     |
|  | Colour Rendition Index         | CRI 90                   |
|  | Optics                         | LENS                     |
|  | Beam Angle                     | 13D-44D                  |
|  | Installation method            | Surface Mounted          |
|  | Connected Load                 | 15.4W                    |
|  | Luminous Flux Of The Luminaire | 455lm                    |
|  | Luminaire Efficacy             | 30lm/W                   |
|  | Colour Deviation               | SDCM<5                   |
|  | Light Source                   | LED                      |
|  | LED Type                       | COB                      |
|  | Dimming Method                 | Triac/1-10V/ Dali        |
|  | Cover Material                 | Aluminum                 |
|  | Body Material                  | Aluminum                 |
|  | IP Rating                      | IP20                     |
|  | Housing Colour                 | Sandy White/ Sandy Black |
|  | Weight                         | 0.6Kg                    |
|  | Technical Region               | 220-240V 50/60Hz         |