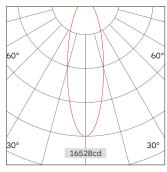

| Light Bea | am Table |      |
|-----------|----------|------|
| H(M)      | E(lx)    | D(M) |
|           |          | 21°  |
| 1.0       | 16528    | 0.38 |
| 2.0       | 4132     | 0.76 |
| 3.0       | 1836     | 1.15 |
| 4.0       | 1033     | 1.53 |
| 5.0       | 661      | 1.91 |