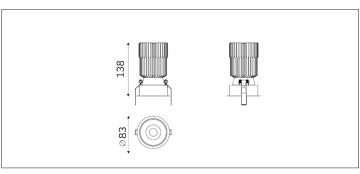

## $51.07519\,\text{slim}$ fixed recessed downlight

350°

| Light Distribution             | Slim Recessed Downlight  |  |
|--------------------------------|--------------------------|--|
| Colour Temperature             | 2700/3000/3500/4000K     |  |
| Colour Rendition Index         | CRI 90                   |  |
| Optics                         | LENS                     |  |
| Beam Angle                     | 21D/31D/40D/50D          |  |
| Cut out                        | 75mm                     |  |
| Connected Load                 | 32W                      |  |
| Luminous Flux Of The Luminaire | 3421lm                   |  |
| Luminaire Efficacy             | 106lm/W                  |  |
| Colour Deviation               | SDCM<5                   |  |
| Light Source                   | LED                      |  |
| LED Type                       | СОВ                      |  |
| Dimming Method                 | Triac/1-10V/ Dali        |  |
| Cover Material                 | Aluminum                 |  |
| Body Material                  | Aluminum                 |  |
| IP Rating                      | IP20                     |  |
| Housing Colour                 | Sandy White/ Sandy Black |  |
| Weight                         | 0.65Kg                   |  |
| Technical Region               | 220-240V 50/60Hz         |  |