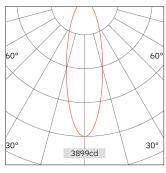

| Light Bea | am Table |      |
|-----------|----------|------|
| H(M)      | E(lx)    | D(M) |
|           |          | 25°  |
| 1.0       | 3899     | 0.45 |
| 2.0       | 974      | 0.90 |
| 3.0       | 433      | 1.34 |
| 4.0       | 243      | 1.79 |
| 5.0       | 155      | 2.24 |
|           |          |      |