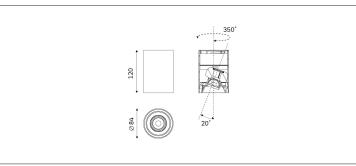

## 93.08412 RECO SURFACE MOUNTED LIGHT

350°

| Light Distribution             | SURFACE MOUNTED LIGHT  |  |
|--------------------------------|------------------------|--|
| Colour Temperature             | 2700/3000/3500/4000K   |  |
| Colour Rendition Index         | CRI 90                 |  |
| Optics                         | LENS                   |  |
| Beam Angle                     | 19D/25D/37D/51D        |  |
| Installation method            | Surface Mounted        |  |
| Connected Load                 | 11W                    |  |
| Luminous Flux Of The Luminaire | 836lm                  |  |
| Luminaire Efficacy             | 76lm/W                 |  |
| Colour Deviation               | SDCM<5                 |  |
| Light Source                   | LED                    |  |
| LED Type                       | СОВ                    |  |
| Dimming Method                 | Triac/1-10V/ Dali      |  |
| Cover Material                 | Aluminum               |  |
| Body Material                  | Aluminum               |  |
| IP Rating                      | IP20                   |  |
| Housing Colour                 | Matt White/ Matt Black |  |
| Weight                         | 0.5Kg                  |  |
| Technical Region               | 220-240V 50/60Hz       |  |
|                                |                        |  |

Adjustable angle surface mounted luminaires, whose

internal body is a module, can be easily dismantled and serviced. It is easy to replace parts or perform maintenance. The lower cup of the luminaire offers a choice of different colours. Compared to the traditional surface-mounted structure, this series of luminaires adopts a novel design that makes the overall appearance more modern and unique.