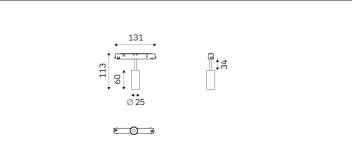

## 61.02511 FOS Track Lighting

|  | Connected Load                 | 3.8W                     |
|--|--------------------------------|--------------------------|
|  | Colour Temperature             | 2700/3000/3500/4000K     |
|  | Colour Rendition Index         | CRI 90                   |
|  | Optics                         | LENS                     |
|  | Beam Angle                     | 17D/26D/31D/53D          |
|  | Track                          | Low Voltage Track        |
|  | Light Distribution             | FOS Track Lighting       |
|  | Luminous Flux Of The Luminaire | 197lm                    |
|  | Luminaire Efficacy             | 52lm/W                   |
|  | Colour Deviation               | SDCM<5                   |
|  | Light Source                   | LED                      |
|  | LED Type                       | COB                      |
|  | Dimming Method                 | 1-10V/ Dali              |
|  | Cover Material                 | Aluminum                 |
|  | Body Material                  | Aluminum                 |
|  | IP Rating                      | IP20                     |
|  | Housing Colour                 | Sandy White/ Sandy Black |
|  | Weight                         | 0.25Kg                   |
|  | Technical Region               | Input 48V                |
|  |                                |                          |