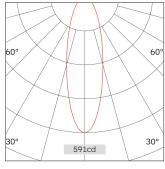

| Light Beam Table |       |      |  |  |
|------------------|-------|------|--|--|
| H(M)             | E(lx) | D(M) |  |  |
|                  |       | 26°  |  |  |
| 1.0              | 591   | 0.47 |  |  |
| 2.0              | 147   | 0.94 |  |  |
| 3.0              | 65    | 1.40 |  |  |
| 4.0              | 36    | 1.87 |  |  |
| 5.0              | 23    | 2.34 |  |  |