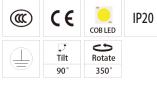

## 61.02511 FOS Track Lighting

|  | Connected Load                 | 3.8W                     |
|--|--------------------------------|--------------------------|
|  | Colour Temperature             | 2700/3000/3500/4000K     |
|  | Colour Rendition Index         | CRI 90                   |
|  | Optics                         | LENS                     |
|  | Beam Angle                     | 17D/26D/31D/53D          |
|  | Track                          | Low Voltage Track        |
|  | Light Distribution             | FOS Track Lighting       |
|  | Luminous Flux Of The Luminaire | 197lm                    |
|  | Luminaire Efficacy             | 52lm/W                   |
|  | Colour Deviation               | SDCM<5                   |
|  | Light Source                   | LED                      |
|  | LED Type                       | COB                      |
|  | Dimming Method                 | 1-10V/ Dali              |
|  | Cover Material                 | Aluminum                 |
|  | Body Material                  | Aluminum                 |
|  | IP Rating                      | IP20                     |
|  | Housing Colour                 | Sandy White/ Sandy Black |
|  | Weight                         | 0.25Kg                   |
|  | Technical Region               | Input 48V                |
|  |                                |                          |