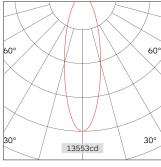

| Light I | Beam | Talbe |
|---------|------|-------|
|---------|------|-------|

| h(m) | E(lx)   | D(m) |
|------|---------|------|
|      |         | 21°  |
| 1.0  | 13553.2 | 0.38 |
| 2.0  | 3388    | 0.76 |
| 3.0  | 1505    | 1.14 |
| 4.0  | 847     | 1.52 |
| 5.0  | 542     | 1.9  |