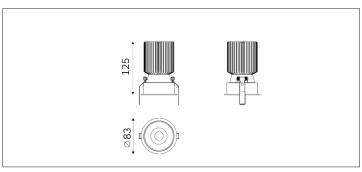

## $51.07518\,\text{slim}$ fixed recessed downlight

|   | COB LED | IP20 |
|---|---------|------|
| ì |         |      |

| Light Distribution             | Slim Recessed Downlight  |
|--------------------------------|--------------------------|
| Colour Temperature             | 2700/3000/3500/4000K     |
| Colour Rendition Index         | CRI 90                   |
| Optics                         | LENS                     |
| Beam Angle                     | 21D/31D/40D/50D          |
| Cut out                        | 75mm                     |
| Connected Load                 | 25W                      |
| Luminous Flux Of The Luminaire | 2795lm                   |
| Luminaire Efficacy             | 115lm/W                  |
| Colour Deviation               | SDCM<5                   |
| Light Source                   | LED                      |
| LED Type                       | СОВ                      |
| Dimming Method                 | Triac/1-10V/ Dali        |
| Cover Material                 | Aluminum                 |
| Body Material                  | Aluminum                 |
| IP Rating                      | IP20                     |
| Housing Colour                 | Sandy White/ Sandy Black |
| Weight                         | 0.5Kg                    |
| Technical Region               | 220-240V 50/60Hz         |