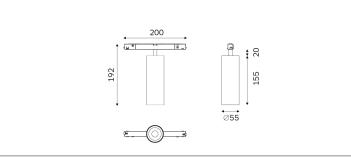

## 62.05512 FOS Track Lighting

| Connected Load                 | 24W                      |  |
|--------------------------------|--------------------------|--|
| Colour Temperature             | 2700/3000/3500/4000K     |  |
| Colour Rendition Index         | CRI 90                   |  |
| Optics                         | LENS                     |  |
| Beam Angle                     | 20D/32D/41D/49D          |  |
| Track                          | Low Voltage Track        |  |
| Light Distribution             | FOS Track Lighting       |  |
| Luminous Flux Of The Luminaire | 2677lm                   |  |
| Luminaire Efficacy             | 111lm/W                  |  |
| Colour Deviation               | SDCM<5                   |  |
| Light Source                   | LED                      |  |
| LED Type                       | СОВ                      |  |
| Dimming Method                 | 1-10V/ Dali              |  |
| Cover Material                 | Aluminum                 |  |
| Body Material                  | Aluminum                 |  |
| IP Rating                      | IP20                     |  |
| Housing Colour                 | Sandy White/ Sandy Black |  |
| Weight                         | 0.6Kg                    |  |
| Technical Region               | Input 48V                |  |
|                                |                          |  |