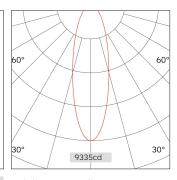

| Light Bea | am Talbe |      |
|-----------|----------|------|
| h(m)      | E(lx)    | D(m) |
|           |          | 20°  |
| 1.0       | 9335     | 0.57 |
| 2.0       | 2334     | 0.14 |
| 3.0       | 1037     | 1.71 |
| 4.0       | 583      | 2.28 |
| 5.0       | 373      | 2.85 |
|           |          |      |