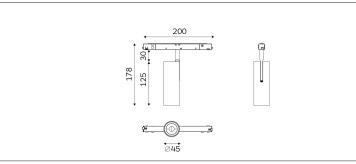

## 62.04531 SPECTRUM Track Lighting

| Connected Load                 | 14.3W                    |  |
|--------------------------------|--------------------------|--|
| Colour Temperature             | 2700/3000/3500/4000K     |  |
| Colour Rendition Index         | CRI 90                   |  |
| Optics                         | LENS                     |  |
| Beam Angle                     | 19D/24D/36D/43D          |  |
| Track                          | Low Voltage Track        |  |
| Light Distribution             | SPECTRUM Track Lighting  |  |
| Luminous Flux Of The Luminaire | 1083lm                   |  |
| Luminaire Efficacy             | 76lm/W                   |  |
| Colour Deviation               | SDCM<5                   |  |
| Light Source                   | LED                      |  |
| LED Type                       | СОВ                      |  |
| Dimming Method                 | 1-10V/ Dali              |  |
| Cover Material                 | Aluminum                 |  |
| Body Material                  | Aluminum                 |  |
| IP Rating                      | IP20                     |  |
| Housing Colour                 | Sandy White/ Sandy Black |  |
| Weight                         | 0.45Kg                   |  |
| Technical Region               | Input 48V                |  |
|                                |                          |  |