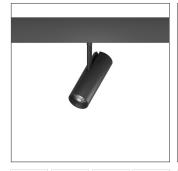

## 62.04531 SPECTRUM Track Lighting

| Connected Load                 | 14.3W                    |  |
|--------------------------------|--------------------------|--|
| Colour Temperature             | 2700/3000/3500/4000K     |  |
| Colour Rendition Index         | CRI 90                   |  |
| Optics                         | LENS                     |  |
| Beam Angle                     | 19D/24D/36D/43D          |  |
| Track                          | Low Voltage Track        |  |
| Light Distribution             | SPECTRUM Track Lighting  |  |
| Luminous Flux Of The Luminaire | 1083lm                   |  |
| Luminaire Efficacy             | 76lm/W                   |  |
| Colour Deviation               | SDCM<5                   |  |
| Light Source                   | LED                      |  |
| LED Type                       | СОВ                      |  |
| Dimming Method                 | 1-10V/ Dali              |  |
| Cover Material                 | Aluminum                 |  |
| Body Material                  | Aluminum                 |  |
| IP Rating                      | IP20                     |  |
| Housing Colour                 | Sandy White/ Sandy Black |  |
| Weight                         | 0.45Kg                   |  |
| Technical Region               | Input 48V                |  |
|                                |                          |  |