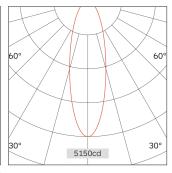

| Light Bea | am Talbe |      |
|-----------|----------|------|
| h(m)      | E(lx)    | D(m) |
|           |          | 19°  |
| 1.0       | 5150     | 0.36 |
| 2.0       | 1287     | 0.72 |
| 3.0       | 572      | 1.08 |
| 4.0       | 321      | 1.44 |
| 5.0       | 206      | 1.80 |
|           |          |      |