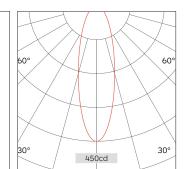

| Light Beam Ta | albe |
|---------------|------|
|---------------|------|

| h(m) | E(lx) | D(m)  |
|------|-------|-------|
|      |       | 105°  |
| 1.0  | 450   | 2.60  |
| 2.0  | 112   | 5.20  |
| 3.0  | 50    | 7.81  |
| 4.0  | 28    | 10.41 |
| 5.0  | 18    | 13.01 |