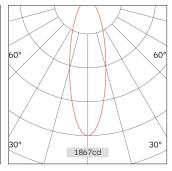

## Light Beam Talbe

| h(m) | E(lx) | D(m) |
|------|-------|------|
|      |       | 26°  |
| 1.0  | 1867  | 0.47 |
| 2.0  | 466   | 0.94 |
| 3.0  | 207   | 1.41 |
| 4.0  | 116   | 1.88 |
| 5.0  | 74    | 2.35 |
|      |       |      |