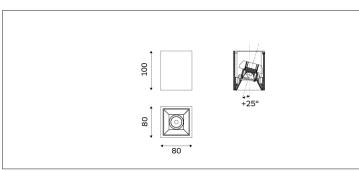

## 94.08011 Surface Mounted Lighting

| ED | IP20 |  |
|----|------|--|
|    |      |  |

| Light Distribution             | Surface Mounted Lighting |  |
|--------------------------------|--------------------------|--|
| Colour Temperature             | 2700/3000/3500/4000K     |  |
| Colour Rendition Index         | CRI 90                   |  |
| Optics                         | LENS                     |  |
| Beam Angle                     | 18D/26D/39D/50D          |  |
| Installation method            | Surface Mounted          |  |
| Connected Load                 | 6W                       |  |
| Luminous Flux Of The Luminaire | 446lm                    |  |
| Luminaire Efficacy             | 86lm/W                   |  |
| Colour Deviation               | SDCM<5                   |  |
| Light Source                   | LED                      |  |
| LED Type                       | COB                      |  |
| Dimming Method                 | Triac/1-10V/ Dali        |  |
| Cover Material                 | Aluminum                 |  |
| Body Material                  | Aluminum                 |  |
| IP Rating                      | IP20                     |  |
| Housing Colour                 | Sandy White/ Sandy Black |  |
| Weight                         | 0.5Kg                    |  |
| Technical Region               | 220-240V 50/60Hz         |  |