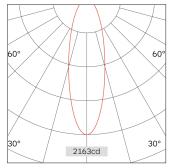

| Light Bea | ım Talbe |      |
|-----------|----------|------|
| h(m)      | E(lx)    | D(m) |
|           |          | 29°  |
| 1.0       | 2155     | 0.53 |
| 2.0       | 538      | 1.06 |
| 3.0       | 239      | 1.58 |
| 4.0       | 134      | 2.11 |
| 5.0       | 86       | 2.64 |
|           |          |      |