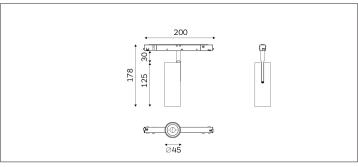

## 62.04531 SPECTRUM Track Lighting

| Connected Load                 | 8W                       |  |
|--------------------------------|--------------------------|--|
| Colour Temperature             | 2700/3000/3500/4000K     |  |
| Colour Rendition Index         | CRI 90                   |  |
| Optics                         | LENS                     |  |
| Beam Angle                     | 19D/29D/37D              |  |
| Track                          | Low Voltage Track        |  |
| Light Distribution             | SPECTRUM Track Lighting  |  |
| Luminous Flux Of The Luminaire | 700lm                    |  |
| Luminaire Efficacy             | 59lm/W                   |  |
| Colour Deviation               | SDCM<5                   |  |
| Light Source                   | LED                      |  |
| LED Type                       | СОВ                      |  |
| Dimming Method                 | 1-10V/ Dali              |  |
| Cover Material                 | Aluminum                 |  |
| Body Material                  | Aluminum                 |  |
| IP Rating                      | IP20                     |  |
| Housing Colour                 | Sandy White/ Sandy Black |  |
| Weight                         | 0.45Kg                   |  |
| Technical Region               | Input 48V                |  |
|                                |                          |  |