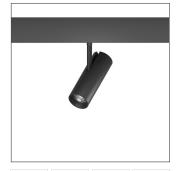

## 62.04531 SPECTRUM Track Lighting

| Connected Load                 | 8W                       |  |
|--------------------------------|--------------------------|--|
| Colour Temperature             | 2700/3000/3500/4000K     |  |
| Colour Rendition Index         | CRI 90                   |  |
| Optics                         | LENS                     |  |
| Beam Angle                     | 19D/29D/37D              |  |
| Track                          | Low Voltage Track        |  |
| Light Distribution             | SPECTRUM Track Lighting  |  |
| Luminous Flux Of The Luminaire | 700lm                    |  |
| Luminaire Efficacy             | 59lm/W                   |  |
| Colour Deviation               | SDCM<5                   |  |
| Light Source                   | LED                      |  |
| LED Type                       | СОВ                      |  |
| Dimming Method                 | 1-10V/ Dali              |  |
| Cover Material                 | Aluminum                 |  |
| Body Material                  | Aluminum                 |  |
| IP Rating                      | IP20                     |  |
| Housing Colour                 | Sandy White/ Sandy Black |  |
| Weight                         | 0.45Kg                   |  |
| Technical Region               | Input 48V                |  |
|                                |                          |  |

It is an individual solution with a high degree of flexibility. all inserts are mounted completely without tools and held within the profile by a magnetic force. With just one flick of the wrist, you can adjust the inserts as needed at any time to set the scene for your desired object. Application areas: residential, hotel, restaurants, retail and other high-end places.